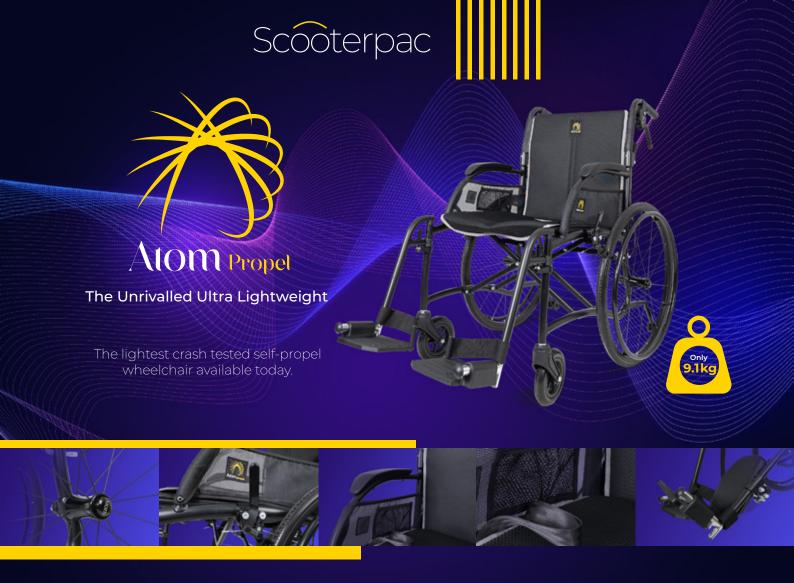

## **Atom Propel Technical Specifications**

Wheelchair Weight 9.1 kg / 20lbs\* Excluding cushions, anti-tipwheels & footrests

Armrest Height 220mm / 8.6 inches

Overall Size\*\*

Height: 920mm / 36 inches Length: 1045mm / 42 inches Width: 635mm / 25 inches

Backrest Height 406mm / 16 inches

**Brakes**Attendant – Pull/Push & Lock
User – Push Lock

Folded Flat Size\*\*

Height: 730mm / 29 inches Length: 1045mm / 42 inches Width: 270mm / 10 inches

Seat-to-Floor Height

Weight Capacity
113kg / 18 stone

Tyres - Solid

Front - 152mm / 6 inches Rear - 559mm / 22 inches

Frame Material High Strength Aluminium

Seat Width 406mm / 16 inches 457mm / 18 inches

Footrest Swing-away Quick Release

Crash Test Approved Standard ISO 7176-19:2022

\*\* Due to manufacturing tolerances and continual product improvement, this specification can be subject to a variance (+/- 3%). Overall & folded measurements are inclusive of footrests.