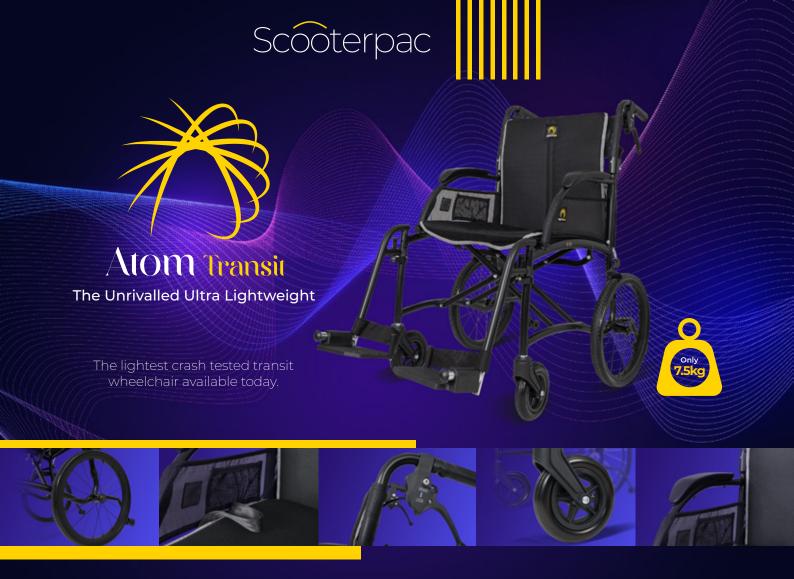

# **Atom Transit Technical Specifications**

### Wheelchair Weight

7.5kg / 16.5lbs\*

\* Excluding anti-tip wheels, cushions and footrests.